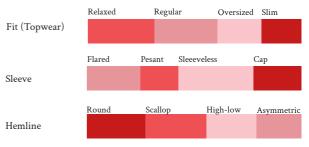

Design Directions: A palette of juxtaposing soft and bright colours takes center stage. Primary emphasis is on prints, with subtle embroidery and applique motifs, one can also observe sheer translucency and a look of layering. Fabrics are soft, sheer, breathable, textured and also seen in elegant patchwork.