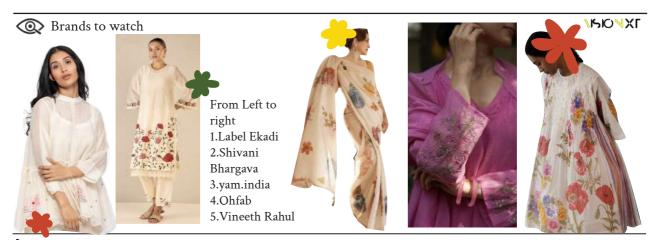

# • Design Directions for Tomorrow

## . Wander Ph**≋**⊛l

Though June and July mark the arrival of the monsoon winds, they also carry the lingering sentiments of summer. Holidays and vacations blend seamlessly with the myriad festivities that fill the Indian calendar. This period sees the rise of a particularly intriguing segment: Ethnic Resort Wear. It's as if people wish to carry the vacation spirit into their everyday lives.

*Wander Phool*, a whimsical fusion of wanderlust and the vibrant spirit of '*phool*' (flower in Hindi), captures the essence of a dreamy summer getaway. It evokes the free-spirited feeling often associated with summer. **Bright colors, complemented by subtle, muted tones,** create a look that resembles a walking flower arrangement or the graceful foliage on a castle wall. This narrative is about someone who exudes sophistication and grace.