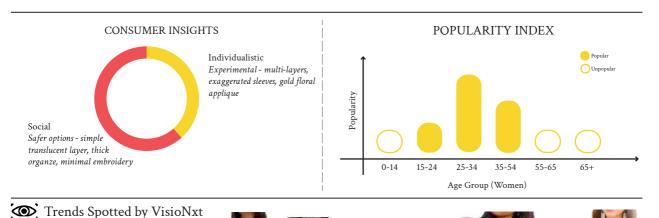

# • Design Directions for Tomorrow

## . Wander Ph**≋**⊛l

Though June and July mark the arrival of the monsoon winds, they also carry the lingering sentiments of summer. Holidays and vacations blend seamlessly with the myriad festivities that fill the Indian calendar. This period sees the rise of a particularly intriguing segment: Ethnic Resort Wear. It's as if people wish to carry the vacation spirit into their everyday lives.

*Wander Phool*, a whimsical fusion of wanderlust and the vibrant spirit of '*phool*' (flower in Hindi), captures the essence of a dreamy summer getaway. It evokes the free-spirited feeling often associated with summer. **Bright colors, complemented by subtle, muted tones,** create a look that resembles a walking flower arrangement or the graceful foliage on a castle wall. This narrative is about someone who exudes sophistication and grace.