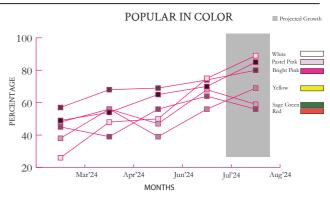

#### ATTRIBUTE POPULARITY FROM MAR 2024 - JUL 2024

Trained trendspotters across India have gathered data about the signals that are up and coming.