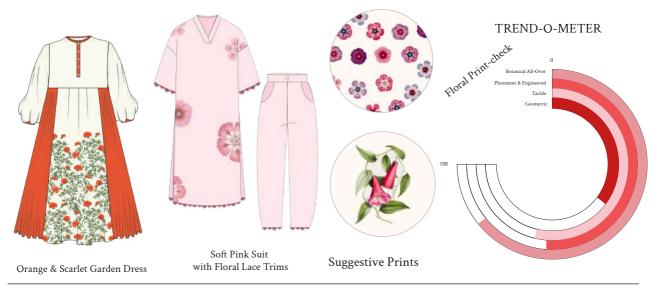

Design Directions: A palette of juxtaposing soft and bright colours takes center stage. Primary emphasis is on prints, with subtle embroidery and applique motifs, one can also observe sheer translucency and a look of layering. Fabrics are soft, sheer, breathable, textured and also seen in elegant patchwork.