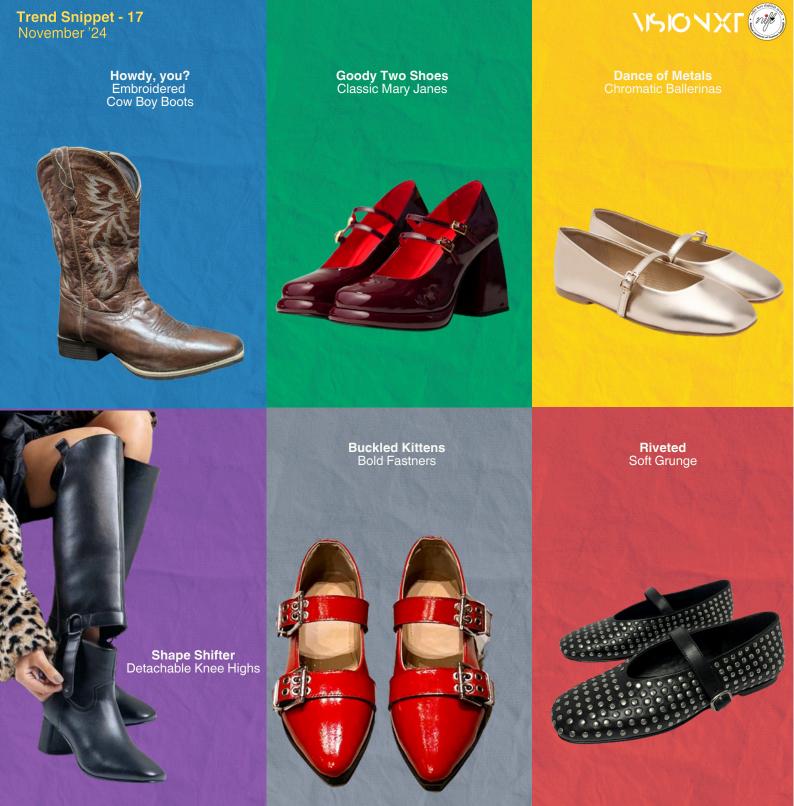

## **Shoe Byte**

As November ushers in the quiet poetry of shorter days, our choices in footwear become an expression of both utility and art. Embroidered boots speak to the untamed spirit within, a nod to the romance of the open plains. Polished heels, with their timeless lines, remind us of the elegance that simplicity offers, while metallic flats shimmer like fleeting moments of joy in the everyday. Strappy designs with bold accents reveal a love of strength and detail, while studded flats evoke a gentle rebellion, a quiet refusal to conform. Detachable kneehighs, with their ingenious adaptability, remind us that fashion, like life, thrives in its ability to change and surprise!