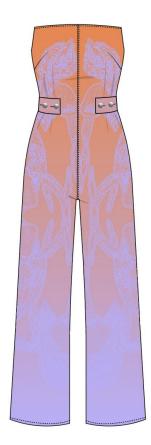

# **Design Directions:**

Silhouettes in this narrative emphasize comfort, dynamism, and a nuanced sense of fluidity. Prints feature kaleidoscopic patterns, bilateral symmetry, vibrant gradients, chakra motifs, and striking, explosive, abstract florals, complemented by contemplative quotes—to evoke mindfulness and presence.

Scan for 360° View

Abstract Gradient Floral Printed Jumpsuit

Tie Dye Saree & Patchwork Blouse Inspired By Capisvirleo