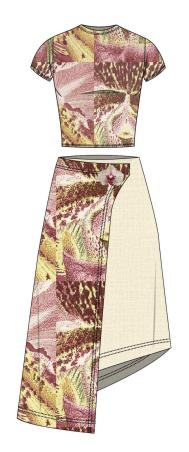

# **Design Directions:**

Silhouettes in this narrative emphasize comfort, dynamism, and a nuanced sense of fluidity. Prints feature kaleidoscopic patterns, bilateral symmetry, vibrant gradients, chakra motifs, and striking, explosive, abstract florals, complemented by contemplative quotes—to evoke mindfulness and presence.

Scan for 360° View

Abstract Gradient Floral Printed Jumpsuit

Tie Dye Saree & Patchwork Blouse Inspired By Capisvirleo