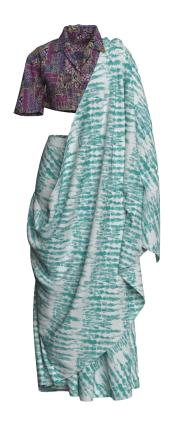

Scan for 360° View

Abstract Gradient Floral Printed Jumpsuit

Tie Dye Saree & Patchwork Blouse Inspired By Capisvirleo