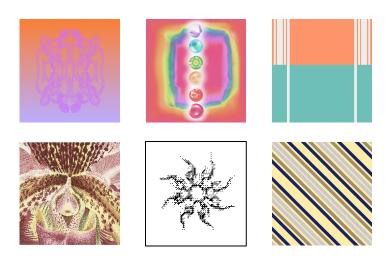

## **Textile Directions:**

# **Design Directions:**

Silhouettes in this narrative emphasize comfort, dynamism, and a nuanced sense of fluidity. Prints feature kaleidoscopic patterns, bilateral symmetry, vibrant gradients, chakra motifs, and striking, explosive, abstract florals, complemented by contemplative quotes—to evoke mindfulness and presence.