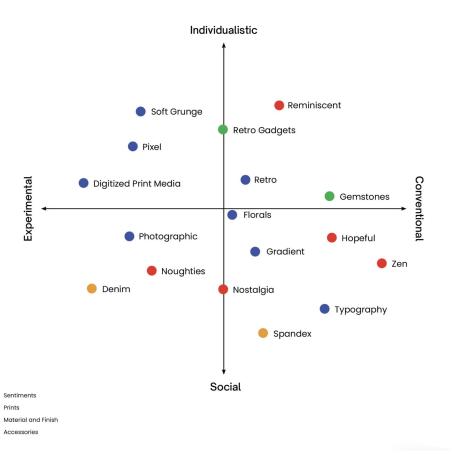

rests. This new-age shaman aesthetic exudes free-spiritedness, comfort, grounding, and a deep allegiance to personal beliefs





18-30

CULTURE & LIVING

does each one mean?

ThePrin





# Through VisioNxt Eyes (10)

Primary Data Collected By Trained Trendspotters

**850+** trained trendspotters have gathered **1,04,472 +** data from across India. The data has been further analysed by our in house **AI Deep Vision model** which provides us quantitative data about various signals spotted. These insights are further developed and are produced as industry-ready reports and directions.













Evil Eye Bracelet

Bohemian Aesthetic

Gemstone Rings

Ombre Drapes

Cosmic Etchings

**Protective Talismans** 

### Statistics To Refer



# 







#### **Trend Sentiment Positioning Metrics**



## **Textile Directions:**



# **Design Directions:**

Silhouettes in this narrative emphasize comfort, dynamism, and a nuanced sense of fluidity. Prints feature kaleidoscopic patterns, bilateral symmetry, vibrant gradients, chakra motifs, and striking, explosive, abstract florals, complemented by contemplative quotes—to evoke mindfulness and presence.















Scan for 360° View

Abstract Gradient Floral Printed Jumpsuit

Tie Dye Saree & Patchwork Blouse Inspired By Capisvirleo



#### **DISCLAIMER**

This report entails no intention to promote any brand or service.

The VisioNxt trend bytes are insight-reports from India periodically published by VisioNxt trend byte team from NIFT India. The compiled report is exclusive copyright to NIFT India and no portion can be published, re