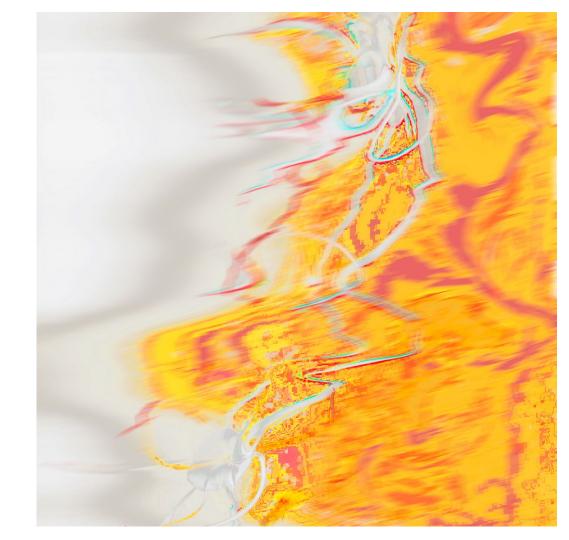

# **Design Directions:**

Silhouettes in this narrative emphasize comfort, dynamism, and a nuanced sense of fluidity. Prints feature kaleidoscopic patterns, bilateral symmetry, vibrant gradients, chakra motifs, and striking, explosive, abstract florals, complemented by contemplative quotes—to evoke mindfulness and presence.

Scan for 360° View

Abstract Gradient Floral Printed Jumpsuit

Tie Dye Saree & Patchwork Blouse Inspired By Capisvirleo