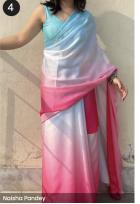

# **Design Directions:**

Silhouettes in this narrative emphasize comfort, dynamism, and a nuanced sense of fluidity. Prints feature kaleidoscopic patterns, bilateral symmetry, vibrant gradients, chakra motifs, and striking, explosive, abstract florals, complemented by contemplative quotes—to evoke mindfulness and presence.

Scan for 360° View

Abstract Gradient Floral Printed Jumpsuit

Tie Dye Saree & Patchwork Blouse Inspired By Capisvirleo